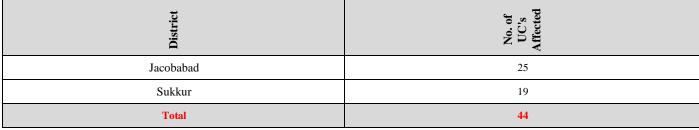

# PROVINCIAL DISASTER MANAGEMENT AUTHORITY REHABILITATION DEPARTMENT GOVERNMENT OF SINDH

Source: Concerned Deputy Commissioners.

Total Population Affected: 1366 Total Households Affected: 227

Source: Concerned Deputy Commissioners.