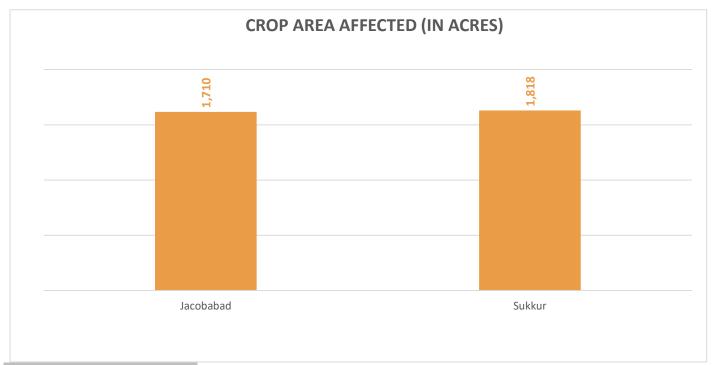

#### PROVINCIAL DISASTER MANAGEMENT AUTHORITY REHABILITATION DEPARTMENT GOVERNMENT OF SINDH

Partially Damaged – 324 Fully Damaged - 18 **Grand Total – 342** 

Source: Concerned Deputy Commissioners.

**Total Crop Area Damaged: 3,528** 