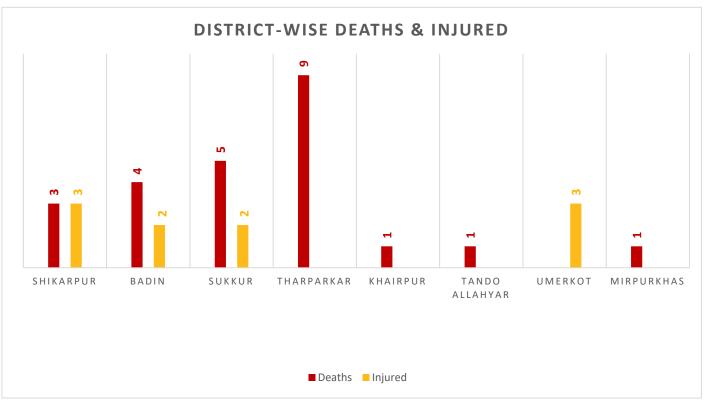

# PROVINCIAL DISASTER MANAGEMENT AUTHORITY REHABILITATION DEPARTMENT GOVERNMENT OF SINDH

Source: Concerned Deputy Commissioners.

Total Population Affected: 1366 Total Households Affected: 227

Source: Concerned Deputy Commissioners.