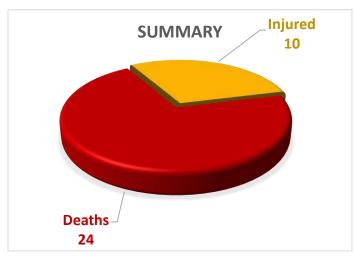

# PROVINCIAL DISASTER MANAGEMENT AUTHORITY REHABILITATION DEPARTMENT GOVERNMENT OF SINDH

Source: Concerned Deputy Commissioners.

Total Population Affected: 1366 Total Households Affected: 227

Source: Concerned Deputy Commissioners.