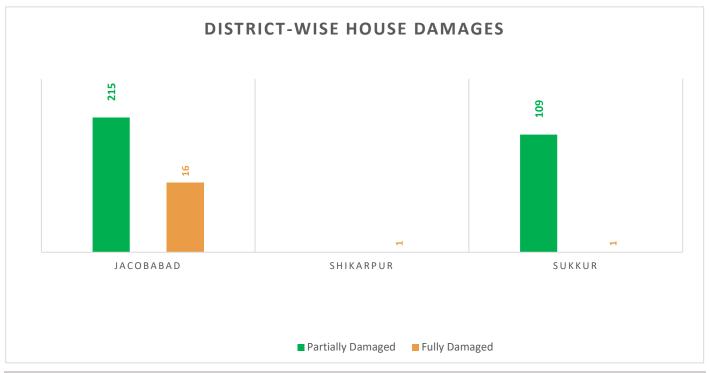

#### PROVINCIAL DISASTER MANAGEMENT AUTHORITY REHABILITATION DEPARTMENT GOVERNMENT OF SINDH

Partially Damaged – 324 Fully Damaged - 18 **Grand Total – 342** 

Source: Concerned Deputy Commissioners.

**Total Crop Area Damaged: 3,528** 