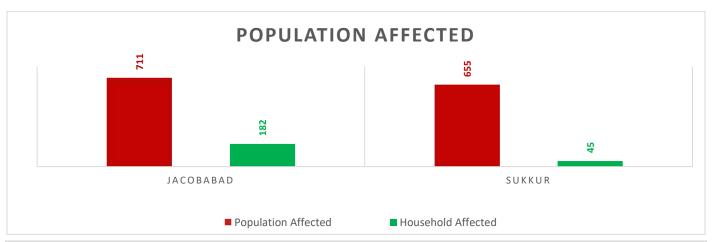

# PROVINCIAL DISASTER MANAGEMENT AUTHORITY REHABILITATION DEPARTMENT GOVERNMENT OF SINDH

Source: Concerned Deputy Commissioners.

Total Population Affected: 1366 Total Households Affected: 227

Source: Concerned Deputy Commissioners.