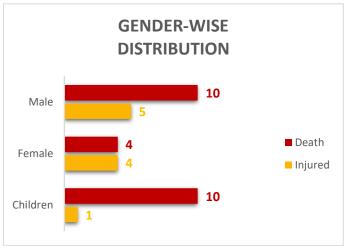

# PROVINCIAL DISASTER MANAGEMENT AUTHORITY REHABILITATION DEPARTMENT GOVERNMENT OF SINDH

Source: Concerned Deputy Commissioners.

Total Population Affected: 1366 Total Households Affected: 227

Source: Concerned Deputy Commissioners.