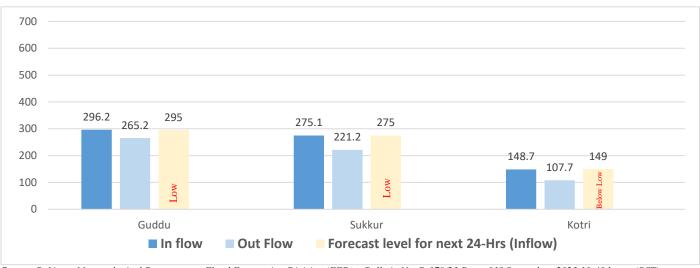

### River Indus Discharge (in Thousands of Cusecs)

Source: Pakistan Meteorological Department - Flood Forecasting Division (FFD) – Bulletin No. B-079/23 Date: 01st September, 2023 10:40 hours (PST)

Data Source: Concerned Deputy Commissioners.