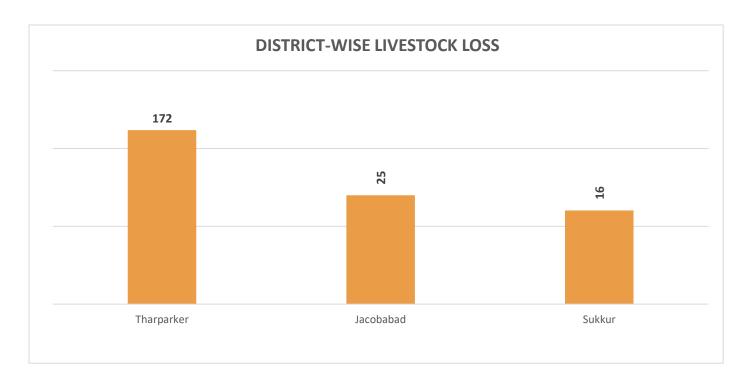

# PROVINCIAL DISASTER MANAGEMENT AUTHORITY REHABILITATION DEPARTMENT GOVERNMENT OF SINDH

**Total Livestock Perished: 213** 

Livestock Data Source: Concerned Deputy Commissioners.